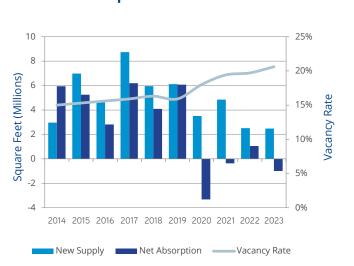

### **Market Graph**

The vacancy rate is being driven up by both Class A and B office buildings. Class A vacancy is at a record high 23.7% while Class B, at 18.6% has not been this high since 2005.